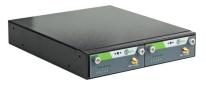

### **Mobile Gateways**

M100 - 4/8 PORTS 2G

M400 - 12/16 PORTS 2G/3G

- > Requires IRON Suite
- Dynamic IP Support and NAT transversal
- Fanless Noise Level 0 dB
- > Requires IRON Suite
- > DHCP Support for an easy deployment
- > White labeled Equipment