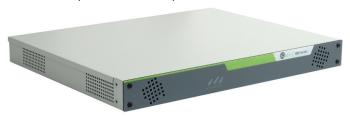

M800 - 32 PORTS - 192 SIM CARDS

- > All-in-One Compact 3U Size
- > Standalone Gateway
- > Includes IRON eVS© Technology