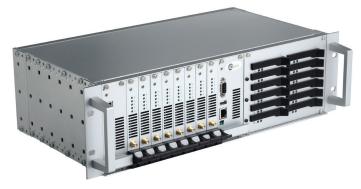

M800 - 32 PORTS - 192 SIM CARDS

- > All-in-One Compact 3U Size
- > Standalone Gateway
- > Includes IRON eVS© Technology