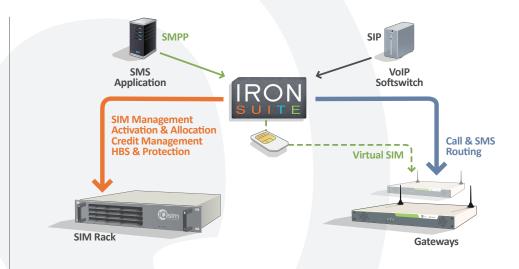

#### iQsim Call & SMS Solution Benefits

iQsim delivers 2G/3G GSM Gateways and state-of-the-art SIM card management solution to maximize revenues made out of the call termination and bulk SMS business.

The iQsim solution is SIM plan «centrix» and centrally manages SIM card lifecycle through the steps of Allocation, Routing, Protection, Monitoring and Credit Control thanks to the IRON eVS© technology.

### **SIM Server**

- SIM Card Management
- > Embeds IRON eVS© Technology
- > Integrated or Cloud versions

### SIM Rack 256

- > Remote SIM cardsaccess over IP
- > Hot swappable SIM Rack board
- ) Up to 256 SIM cards in a 2U rackable chassis

Headquarters «Les Algorithmes Aristote A» 2000 Route des Lucioles

Paris, France Phone: +33 4 97 04 19 38 Phone: +55 <u>11 35 26 6745</u>